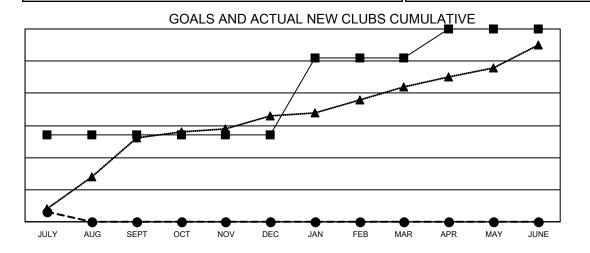

JAN/FEB/MAR

APR/MAY/JUNE

480

405

0

24

- CURRENT YEAR GOALS FOR NEW CLUBS

CURRENT YEAR ACTUAL NEW CLUBS

▲ - LAST YEAR ACTUAL NEW CLUBS

0

0