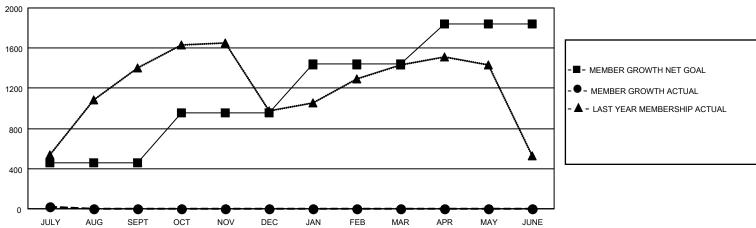

## **GMT MONTHLY MEMBERSHIP PROGRESS REPORT**

Multiple District 317

Results as of: 7/31/2024

LOCATION: INDIA

0

0

GMT CA 6-I

| Clubs         |               |             |               | Members               |                       |                         |                                                  |  |  |
|---------------|---------------|-------------|---------------|-----------------------|-----------------------|-------------------------|--------------------------------------------------|--|--|
|               | RESULTS FOR   | R 2024-2025 |               | RESULTS FOR 2024-2025 |                       |                         |                                                  |  |  |
| QUARTER       | NEW CLUB GOAL | NEW CLUBS   | DROPPED CLUBS | QUARTER MEMBI         | ER GROWTH NET<br>GOAL | MEMBER GROWTH<br>ACTUAL | DROPPED<br>MEMBERS ACTUA<br>(including transfers |  |  |
| JULY/AUG/SEPT | 27            | 3           | 0             | JULY/AUG/SEPT         | 458                   | 670                     | 586                                              |  |  |
| OCT/NOV/DEC   | 0             | 0           | 0             | OCT/NOV/DEC           | 500                   | 0                       | 0                                                |  |  |

## GOALS AND ACTUAL MEMBERS CUMULATIVE

| DROPPED CLUBS: 0 |     | 126 CLUBS OF 677 ADDED 1 OR MORE | GENDER DISTRIBUTION           |                 |       |
|------------------|-----|----------------------------------|-------------------------------|-----------------|-------|
|                  |     | NEW MEMBERS                      | MALE                          | 15,763 (74.44%) |       |
|                  |     |                                  | FEMALE                        | 5,412 (25.56%)  |       |
| DROPPED MEMBERS  |     |                                  |                               |                 |       |
| DECEASED         | 9   | CLICK HERE FOR CUMULATIVE        | TOTAL FAMILY UNIT MEMBERS     |                 | 7,146 |
| CLUB CANCELLED 0 |     | MEMBERSHIP DATA                  |                               |                 |       |
| OTHER 575        |     |                                  | FAMILY MEMBERS PAYING HALF 3, |                 |       |
| TOTAL            | 584 |                                  | DOLS                          |                 |       |